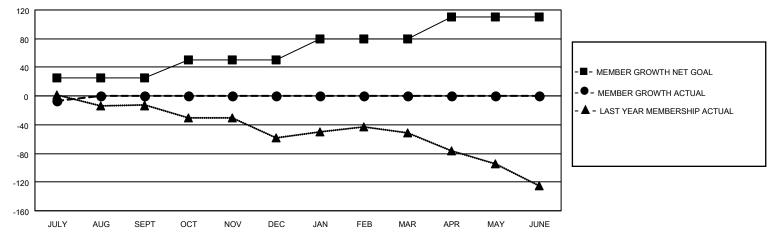

#### GOALS AND ACTUAL MEMBERS CUMULATIVE

| DROPPED CLUBS: 0 |    | 7 CLUBS OF 53 ADDED 1 OR<br>MORE NEW MEMBERS | GENDER DISTRIBUTION       |              |  |
|------------------|----|----------------------------------------------|---------------------------|--------------|--|
|                  |    | MORE NEW MEMBERS                             | MALE                      | 910 (67.01%) |  |
|                  |    |                                              | FEMALE 448 (32.99%)       |              |  |
| DROPPED MEMBERS  |    |                                              | NON BINARY                | 0 (0.00%)    |  |
|                  | •  |                                              | PREFER NOT TO ANSWER      | 0 (0.00%)    |  |
| DECEASED         | 0  |                                              |                           |              |  |
| CLUB CANCELLED   | 0  | CLICK HERE FOR CUMULATIVE                    | TOTAL FAMILY UNIT MEMBERS | 160          |  |
| OTHER            | 17 | MEMBERSHIP DATA                              |                           |              |  |
| TOTAL            | 17 |                                              | FAMILY MEMBERS PAYING HAI | LF DUES 80   |  |
|                  |    |                                              |                           |              |  |